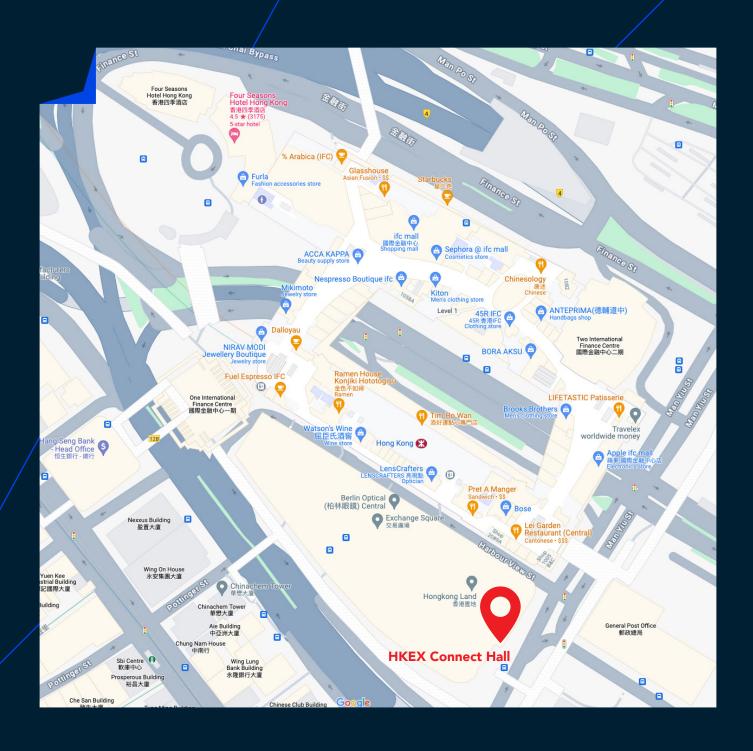

## Conference Location Map -

HKEX Connect Hall

## Corporate Access Meetings Location Map -

Four Seasons Høtel Hong Kong