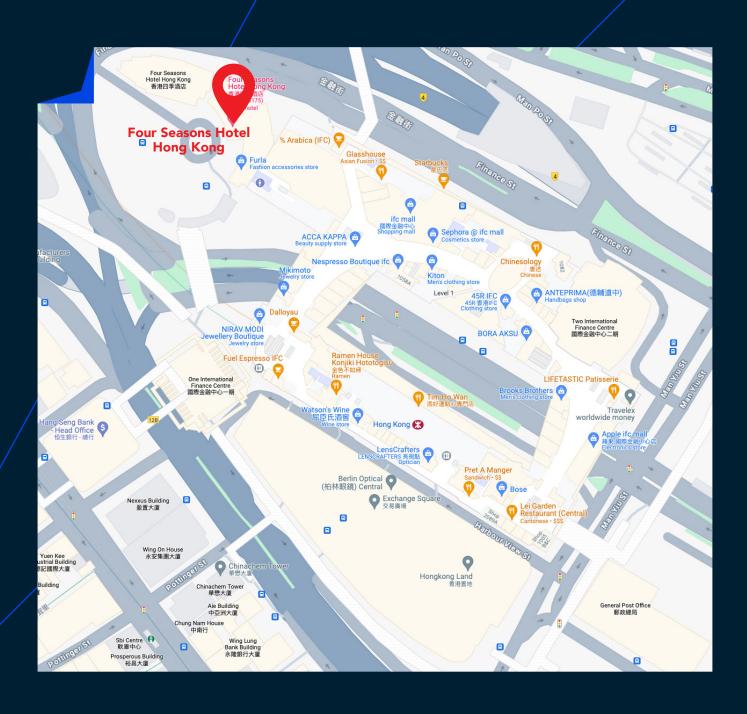

## Corporate Access Meetings Location Map -

Four Seasons Høtel Hong Kong

## Corporate Access Meetings

### Location: Four Seasons Hotel Hong Kong, Floors 25-27

Corporate Access meeting rooms will feature all required amenities of a 5 Star hotel facility inclusive of a 55" TV with HDMI input and 10 Seater capacity per room.