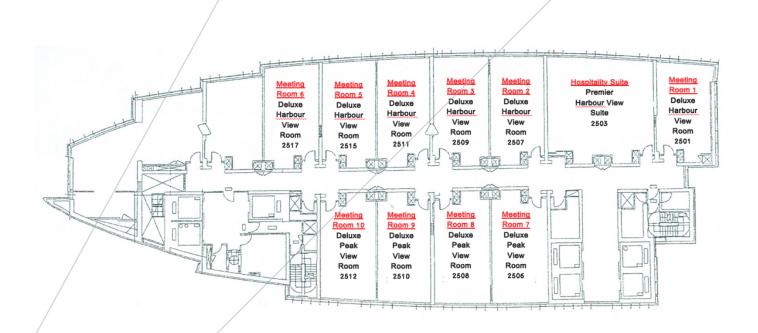

### Location: Four Seasons Hotel Hong Kong, Floors 25-27

Corporate Access meeting rooms will feature all required amenities of a 5 Star hotel facility inclusive of a 55" TV with HDMI input and 10 Seater capacity per room.

**Floors 25-27** 